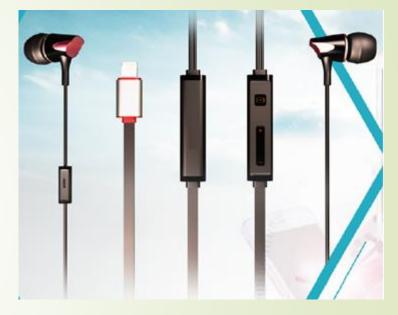

## MFI Apple Lightning to Stereo Earphone

Specification:

Powered by Apply device, dedicated for iPhone 7 and backward compatible

to previous iPhone

Input: Lightning C68E connector

Output: Stereo earphone

Driver unit: 9mm neodymium magnet moving coil unit

Frequency range: 20-20KHz

Impedance: 160hms

384KHz/326it (MFI LAM 48KHz/24bit), 112dB SNR, -93dB THD+N, 138mW

earphone amplifier

Sensitivity: 97dB (+/-5dB)/0/0.001Watt 0.01Meter

Buttons: Play/Pause, Volume +/-, previous, next, pick up call/end call, calling

Siri

The cable length: 1.25M +/-15%

Cable Jacket: TPE flat type or round type

Cable cord: 6N OFC

Built-in high quality mem-microphone

Supports full functions of all buttons of Apple Earpods

Maximum input power of driver: 5mw