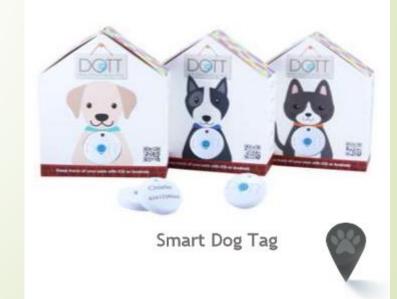

## **PETS TRACKER**

#### **Features**

Reliable, durable and water resistance

No additional fees for monthly.. Track your lost pet via Bluetooth technology Smaller size suitable for small dogs and cats

App alert when the battery is nearly dead

App for Dott communicaty for lost dog

App compatible work on iOS and Android devices with Bluetooth 4.0

Light Weight 1/4 oz (7g) & 0.6" (1.5cm) radius

Engravable Laser engraving

Bluetooth BLE 4.0 (very low power output)